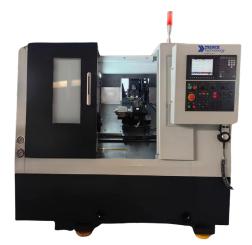

The Tridex DM-12 CNC Grinding Wheel Dressing Machine is your standalone solution for precision grinding wheel dressing. Capable of dressing wheels up to 12" (310mm) in diameter and 9.4" (240mm) wide, this versatile machine seamlessly integrates into your manufacturing process. Its interchangeable arbors ensure compatibility with wheels from leading manufacturers such as Glebar, Tridex, and more, providing unmatched flexibility. It is designed to handle agressively hard electrochemical resin bonded wheels used on Tridex ECG Grinding Machines. Shape wheels offline for uninterrupted production, optimizing your grinder's efficiency. Fully CNC-controlled, the DM-12 enables precise dressing of custom wheel geometries, ensuring utmost accuracy. Elevate your grinding process with the Tridex DM-12 CNC – the ultimate solution for precision, reliability, and productivity.

## SPECIFICATIONS

Wheel Diameter Max: 12" (310mm) Wheel Width Max: 9.4" (240mm) Rapid Traverse speed (X axis): 1200"/min (30mm/min) Rapid Traverse speed (Z axis): 1200"/min (30mm/min)

The DM-12 CNC supports grinding wheels up to 12" diameter and 9.4" wide.