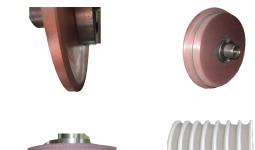

## KEY FEATURES

- Dresses wheels for Glebar, Tridex, and other types of grinding machines.
- Ideal for Creep Feed, Centerless, Form, Cylindrical, and Vertical Grinders.
- Standalone machine that CNC dresses precision contours in vitrified, resin, and superabrasive grinding wheels.
- Designed to handle aggressively hard electrochemical resin bonded wheels used on Tridex ECG Grinding Machines.
- Fully functional Mitsubishi CNC control with color HMI screen.
- · Ensures uninterrupted grinding by dressing wheels offline.
- · Uses long lasting diamond dressing rolls of various shapes.
- Adapts to diverse workshop layouts, maximizing space efficiency.
- · Standard coolant and filtration system.